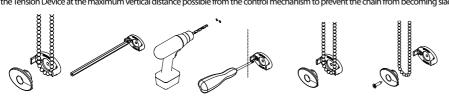

NB If fitting inside the recess always ensure tracks fits fully into recess to maximize stabilty.

This Tension Device reduces the hazards of strangulation and entanglement of young children by limiting access to the control cord. Fit the Tension Device at the maximum vertical distance possible from the control mechanism to prevent the chain from becoming slack.