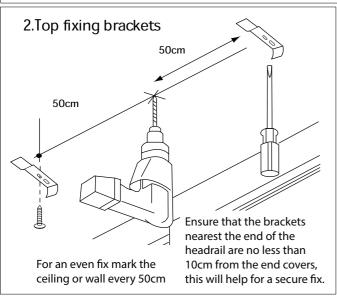

## KYOTO SLIDING PANEL FITTING INSTRUCTIONS

with same spacing as recommended or top fix brackets.