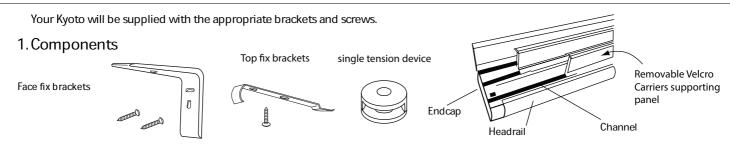

## KYOTO SLIDING PANEL FITTING INSTRUCTIONS

with same spacing as recommended or top fix brackets.