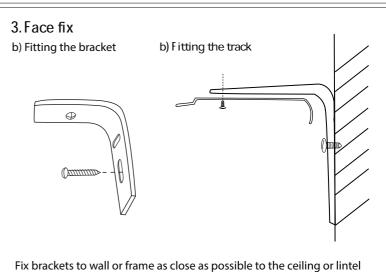

## KYOTO SLIDING PANEL FITTING INSTRUCTIONS

with same spacing as recommended or top fix brackets.