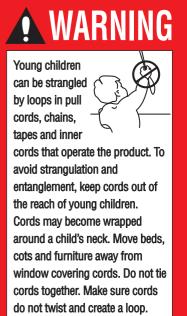

NB If fitting inside the recess always ensure tracks fits fully into recess to maximize stabilty.

This Tension Device reduces the hazards of strangulation and entanglement of young children by limiting access to the control cord. Fit the Tension Device at the maximum vertical distance possible from the control mechanism to prevent the chain from becoming slack.