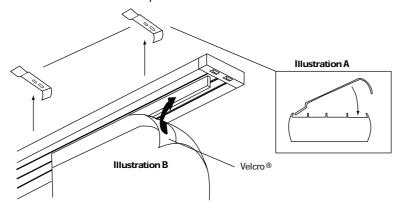

## 4. Attaching headrail

When the brackets are in place Align track to the front of the bracket then push the track upwards until the track clicks into place.

## 5. Attaching Velcro® Panel

Fabric will be supplied rolled on a tube for protection. A strip of Velcro® will be attached to the back of the fabric. This is to be attach to the velcro carriers on the headrail, see illustration B.